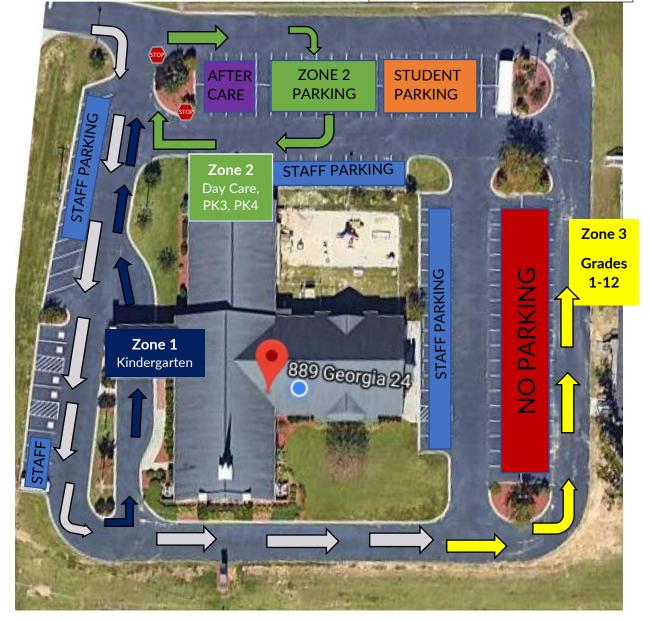

# Morning Drop-off Traffic Plan 23-24

Academy classes, including PK3 and PK4, begin at 8 am.

## Drive Slowly! Campus Speed Limit 10 MPH

### **MORNING DROP-OFF**

Academy Drop-Off 7:30-8:00 am Day Care Drop-Off 7:30-8:15 am

• Drop-off Zone 1 MUST follow the **NAVY HIGHLIGHTED** traffic pattern

• Drop-off Zone 2 MUST follow the GREEN HIGHLIGHTED traffic pattern. Students in Zone 2 must be escorted in and signed in by their Parent/Guardian.

• During all other times, parents should ring the intercom system located at the main entrance.

Students should not be dropped off by the modular buildings.