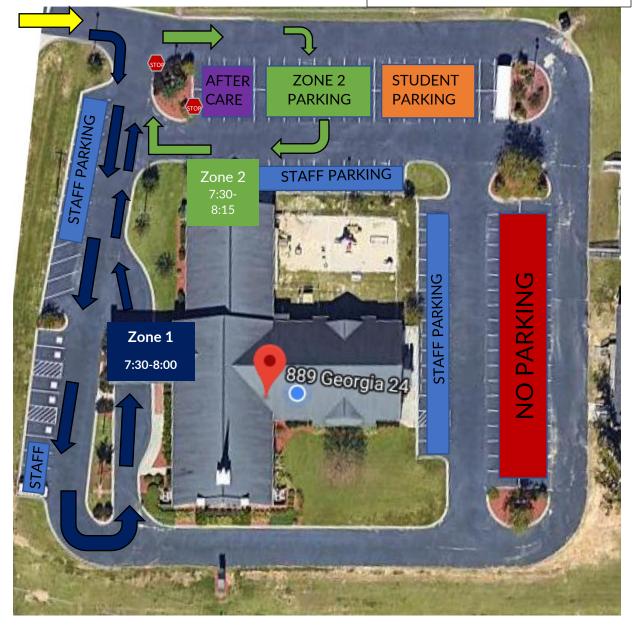

## Afternoon Pick-Up Traffic Plan 23-24

Please do not line up for pick-up before 2:15 pm.

### Please Drive Slowly! Campus Speed Limit 10 MPH

#### Pick-up 2:45-3:05 pm

Families will be assigned a pick-up zone.

• Upon arrival, Zone 1 and 3 should

follow the **GRAY HIGHLIGHTED** traffic pattern before turning off to their designated zone.

- Pick-Up Zone 1 MUST follow the NAVY HIGHLIGHTED traffic pattern
- Pick-Up Zone 2 MUST follow the
- Pick-Up Zone 3 MUST follow the **YELLOW HIGHLIGHTED** traffic pattern

Anyone picking up students after 3:05 pm will go to Zone 1 and ring the intercom system located at the main entrance.